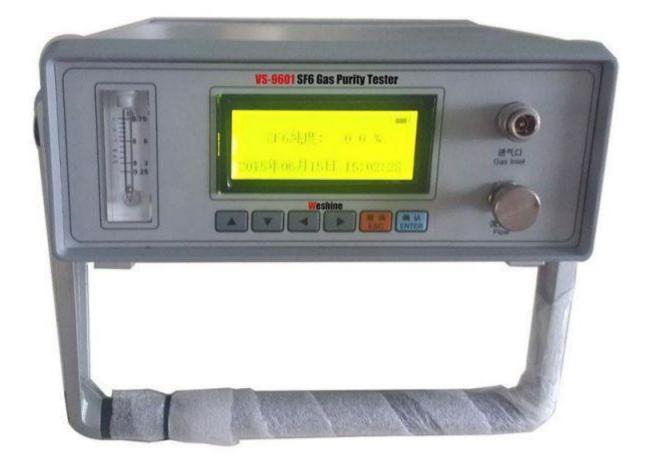

### Sf6 Gas Analyzer

Weshine® Sulfur hexafluoride gas comprehensive tester (also known as: SF6 Gas Analyzer) is a special test instrument for measuring gas purity. It adopts the "electrolysis method" measurement principle, compact structure, easy operation, equipped with ARM technology, full automatic real-time Measurement, monochrome LCD display measurement

data, friendly and beautiful interface, easy to operate, easy to carry.

www.weshinelectric.com

Main Advantages of the Weshine® Sf6 Gas Analyzer.

- •Long-life detection components
- •Integrate a variety of measurement methods to meet different measurement requirements.
- •Large LCD display, English menu, touch screen for easy operation.
- •Users can perform calibration on site, thus ensuring reliable use in the field.
- •Synchronous display of various data.
- •Mass data storage.

# Weshine® Sf6 Gas Analyzer Parameter (Specification)

| PRODUCT INFORMATION |                                                           |              |                         |  |
|---------------------|-----------------------------------------------------------|--------------|-------------------------|--|
| Product Name        | VS-9601 Sf6 Gas Analyzer                                  |              |                         |  |
| Typical Application | Measuring the SF6 gas purity in circuit breakers and GIS. |              |                         |  |
| Measurement Range   | Purity 0 % to 100 %                                       | Model Number | VS-9601                 |  |
| Flow                | 0.5 L (101.2 kPa)                                         | Working Time | > 10 hours              |  |
| Power Supply        | AC220 V                                                   | Resolution   | 250 x 100 x 300 mm      |  |
| Weight              | 4 kg                                                      | Certificates | CE; EMC; LVD; ISO; IEC; |  |