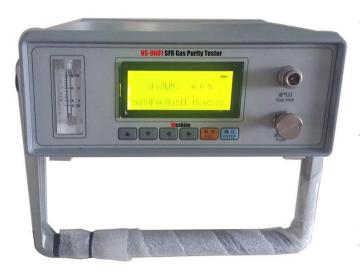

### Sf6 Gas Analyzer

Weshine® Sulfur hexafluoride gas comprehensive tester (also known as: SF6 Gas Analyzer) is a special test instrument for measuring gas purity. It adopts the "electrolysis method" measurement principle, compact structure, easy operation, equipped with ARM technology, full automatic real-time Measurement, monochrome LCD display measurement

data, friendly and beautiful interface, easy to operate, easy to carry.

www.weshinelectric.com

Main Advantages of the Weshine® Sf6 Gas Analyzer.

- •Long-life detection components
- •Integrate a variety of measurement methods to meet different measurement requirements.
- •Large LCD display, English menu, touch screen for easy operation.
- •Users can perform calibration on site, thus ensuring reliable use in the field.
- •Synchronous display of various data.
- •Mass data storage.

# Weshine® Sf6 Gas Analyzer Parameter (Specification)

| PRODUCT INFORMATION |                                                           |              |                         |  |
|---------------------|-----------------------------------------------------------|--------------|-------------------------|--|
| Product Name        | VS-9601 Sf6 Gas Analyzer                                  |              |                         |  |
| Typical Application | Measuring the SF6 gas purity in circuit breakers and GIS. |              |                         |  |
| Measurement Range   | Purity 0 % to 100 %                                       | Model Number | VS-9601                 |  |
| Flow                | 0.5 L (101.2 kPa)                                         | Working Time | > 10 hours              |  |
| Power Supply        | AC220 V                                                   | Resolution   | 250 x 100 x 300 mm      |  |
| Weight              | 4 kg                                                      | Certificates | CE; EMC; LVD; ISO; IEC; |  |